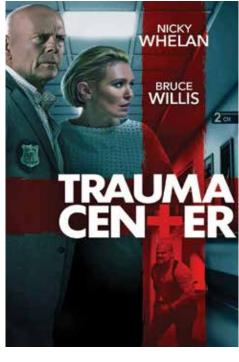

#### "Movie: Trauma Center"

Director Matt Eskandari's 2019 action thriller stars Bruce Willis as a veteran cop who is determined to find and arrest the criminals who fatally shot his partner and a very useful informant. A witness (Nicky Whelan) also was caught in the crossfire and is now recuperating in the hospital. But what neither realizes is the murderers actually are a pair of dirty cops.