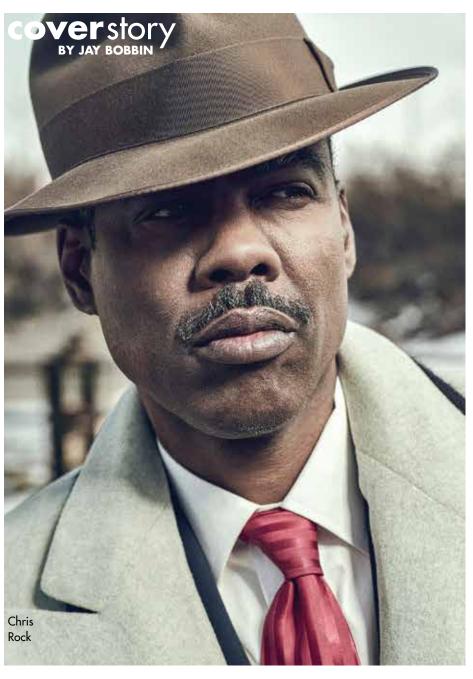

# FX brings Chris Rock to 'Fargo' for series' fourth season

Though the last visit to "Fargo" was a while ago, it's still on the television map.

Last seen in 2017, the FX drama series inspired by an Oscar-winning movie begins its pandemic-delayed fourth season with two episodes Sunday, Sept. 27 (also streaming starting the next day on FX on Hulu). As is customary, the Emmy- and Peabody-winning show reboots with a new story and cast, with Chris Rock now heading the ensemble as a Kansas City mobster circa 1950. He strikes an accord with a rival family (a member of which is played by Jason Schwartzman) to maintain peace, but unexpected circumstances soon upset that agreement.

Other characters in the new saga include a federal marshal (Timothy Olyphant, returning to FX following his run in "Justified"), a detective (Jack Huston) who can't filter his impulses, and a "Rabbi" (Ben Whishaw) - per his nickname - who has his own agenda in observing what develops among the criminal competitors, within their own families in some instances.

While Rock is known primarily for comedy, "Fargo" executive producer, writer and sometimes director Noah Hawley says that with Season 4, "Once I had the idea for it, I immediately thought of Chris. And before there was a script, I met with him

and pitched him what I wanted to do, and he agreed to sign on ... and then, it was four or five months before he saw a script. I definitely was writing with him in mind. I tend not to, but with Chris, he's special."

Rock admits he had a big adjustment to make to the "Fargo" way of working. "It's intricate, the way they shoot," he notes. "The camera's always moving, so it's not like comedic acting where you kind of wait for your closeup and you're like, 'OK, I'm going to give you 13 different versions of this funny thing.' This is like the New England Patriots, and you have to run the route and (expect) the ball will be there. You've got to run the exact route for it to work. The challenge is getting the part down but still getting some of my personality in there."

Hawley enjoys working elements of history into any season of "Fargo," since he reflects, "The story of any family is the story of America. What we'll come to realize with this African-American man who was raised by an Irishman - who himself was raised by both Jews and Italians - is that history is a living thing. And the way that we keep it alive is that we tell stories about our history to keep it fresh in our minds. Otherwise, we forget, so it's exciting on some level to