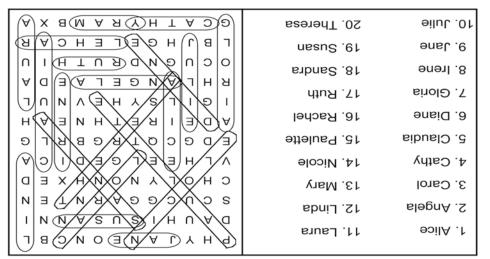

#### WORD SEARCH

In the grid below, twenty answers can be found that fit the category for today. Circle each answer that you find and list it in the space provided at the right of the grid. Answers can be found in all directions—forward, backward, horizontally, vertically and diagonally. An example is given to get you started. Can you find the twenty answers in today's puzzle?

#### Today's Category: Names for Girls

| П       |   | <b>V</b> |   | ^  | N. | _ | $\circ$ | N.I | _   | В |   | 1.                      | Angela |
|---------|---|----------|---|----|----|---|---------|-----|-----|---|---|-------------------------|--------|
| Р       | Н | Υ        | J | А  | IN |   | O       | Ν   | C   | В | L | 2.                      |        |
| D       | Α | U        | Н | Ι  | S  | U | S       | Α   | Ν   | Ν | 1 | 3                       |        |
| S       | С | U        | C | G  | G  | Δ | R       | Ν   | т   | F | N | 4.                      |        |
|         |   |          |   |    |    |   |         |     |     |   |   | 5. <sub>-</sub>         |        |
| С       | Н | 0        | L | Υ  | Ν  | О | Ν       | Н   | X   | Е | D | 7.                      |        |
| V       | L | Н        | Е | Е  | L  | G | Е       | D   | Ι   | С | Α | 8.                      |        |
| _       |   |          |   |    |    |   |         |     |     |   |   | 9.                      |        |
| E       | D | G        | C | Q  | ı  | К | G       | В   | К   | L | G | 10                      |        |
| Α       | D | Е        | Ι | R  | Е  | Т | Н       | Ν   | Е   | Α | Н | 11.                     |        |
|         | _ |          |   | _  | ., |   | _       |     |     |   |   | 12.                     |        |
| I       | G | ı        | L | S  | Υ  | Н | E       | V   | N   | U | L | 13. <sub>.</sub><br>14. |        |
| R       | Н | L(       | A | Ν  | G  | Е | L       | A   | Е   | D | Α | 15.                     |        |
| $\circ$ | С | П        | G | N  | D  | R | П       | Т   | н   | ı | U | 16.                     |        |
| _       | 0 | O        | J | 14 |    | • | O       |     | • • | • | O | 17.                     |        |
| L       | В | J        | Н | G  | Е  | L | E       | Н   | С   | Α | R | 18.                     |        |
| G       | С | Α        | Т | Н  | Υ  | R | Α       | М   | В   | X | Α | 19.<br>20.              |        |
|         |   |          |   |    |    |   |         |     |     |   |   | ı                       |        |